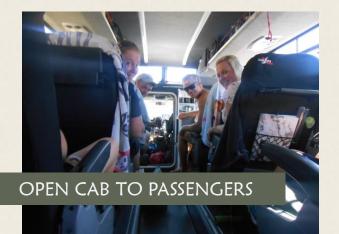

In the event of a lodge to lodge safari, you have 10 seats for your use. In the event of a camping trip you have 9 seats to make use of as the 10<sup>th</sup> seat will be occupied by a courier as assistant, (front left).