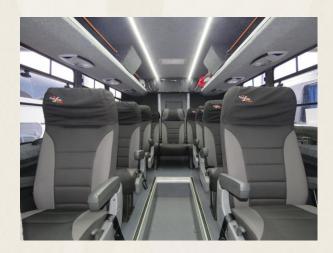

Our new Iveco luxury Overlander has 9 reclining seats. Overhead reading light p/seat, individual air conditioning ports, tray table, adjustable footrest. A wide windowsill for packing space with 12v & 5v charging jack points.

### 9 SINGLE SEATS + 1 UP FRONT