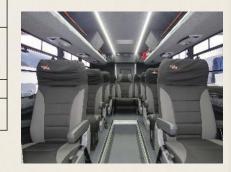

Our new Iveco luxury Overlander has 9 reclining seats. Overhead reading light p/seat, individual air conditioning ports, tray table, adjustable footrest. A wide windowsill for packing space with 12v & 5v charging jack points.

### 9 SINGLE SEATS + 1 UP FRONT