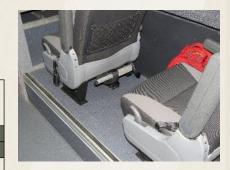

Our new Iveco luxury Overlander has 9 reclining seats. Overhead reading light p/seat, individual air conditioning ports, tray table, adjustable footrest. A wide windowsill for packing space with 12v & 5v charging jack points.

### 9 SINGLE SEATS + 1 UP FRONT