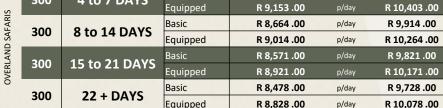

ADD ONS' COST FOR CONSIDERATION: Picnic Lunch – R185p/p

|          | Incl. USAGE |             | DRIVER<br>(1 PERSON ONLY) |             | DRIVER GUIDE<br>(1 PERSON ONLY) |              |  |  |
|----------|-------------|-------------|---------------------------|-------------|---------------------------------|--------------|--|--|
| CITY USE | 200         | 1 DAY       | Basic                     | R 6,500.00  | p/day                           | R 7,750 .00  |  |  |
|          |             |             | Equipped                  | R 6,850 .00 | p/day                           | R 8,100 .00  |  |  |
|          | 200         | 2 to 3 DAYS | Basic                     | R 6,273 .00 | p/day                           | R 7,523 .00  |  |  |
|          |             |             | Equipped                  | R 6,623 .00 | p/day                           | R 7,873 .00  |  |  |
| ARIS     | 300         | 4 to 7 DAYS | Basic                     | R 8,803 .00 | p/day                           | R 10,053 .00 |  |  |
|          |             |             | Equipped                  | R 9,153 .00 | p/day                           | R 10,403 .00 |  |  |
|          |             |             | Basic                     | R 8.664.00  | p/day                           | R 9.914.00   |  |  |